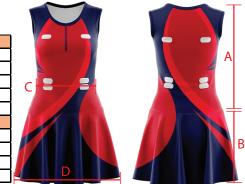

#### Size Chart:

| WOMEN SIZES (cm)                    | 8    | 10 | 12   | 14   | 16   | 18   | 20   | 22   | 24   | 26   |
|-------------------------------------|------|----|------|------|------|------|------|------|------|------|
| HSP to side waist                   | 42   | 43 | 44.5 | 45.6 | 46.8 | 48   | 49.5 | 50.5 | 52   | 53.5 |
| Skirt back centre length            | 30   | 31 | 32   | 33.5 | 34.5 | 35.5 | 36.5 | 37   | 37.5 | 38   |
| Half Waist Width                    | 35   | 36 | 38   | 40   | 42   | 44   | 46   | 49   | 52   | 55   |
| Skirt half hem area before frilling | 67   | 69 | 72   | 74.5 | 77   | 79   | 82   | 84   | 86   | 88   |
| Half pant leg opening               | 23   | 24 | 25   | 26   | 27   | 28   | 29   | 31   | 33   | 35   |
| KIDS SIZES (cm)                     | 6G   | 8G | 10G  | 12G  | 14G  |      |      |      |      |      |
| Skirt back centre length            | 28.5 | 29 | 30   | 30   | 31.5 |      |      |      |      |      |
| Half Waist Width                    | 27   | 28 | 30   | 32   | 34   |      |      |      |      |      |
| Skirt half hem area before frilling | 58   | 60 | 62   | 64.5 | 67   |      |      |      |      |      |
| Half pant leg opening               | 19   | 20 | 21   | 22   | 23   |      |      |      |      |      |
|                                     |      |    |      |      |      |      |      |      |      |      |

## **Artwork Reference:**

# ARTWORK (to scale)