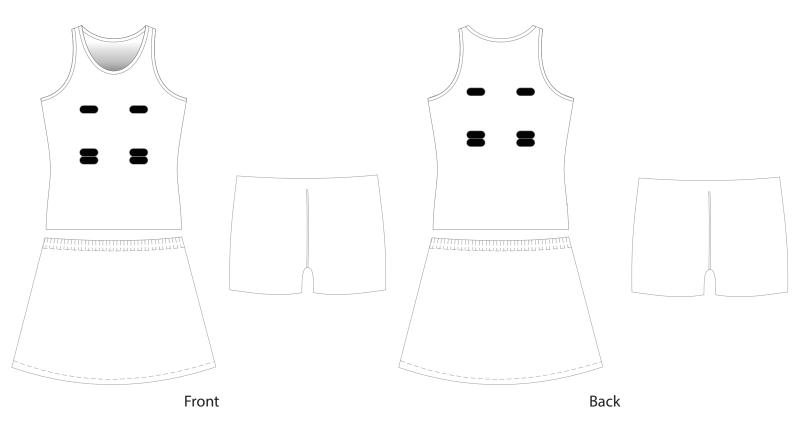

86   | 88   |
| Half pant leg opening               | 23   | 24 | 25   | 26   | 27   | 28   | 29   | 31   | 33   | 35   |
| KIDS SIZES (cm)                     | 6G   | 8G | 10G  | 12G  | 14G  |      |      |      |      |      |
| Skirt back centre length            | 28.5 | 29 | 30   | 30   | 31.5 |      |      |      |      |      |
| Half Waist Width                    | 27   | 28 | 30   | 32   | 34   |      |      |      |      |      |
| Skirt half hem area before frilling | 58   | 60 | 62   | 64.5 | 67   |      |      |      |      |      |
| Half pant leg opening               | 19   | 20 | 21   | 22   | 23   |      |      |      |      |      |
|                                     |      |    |      |      |      |      |      |      |      |      |



## **Artwork Reference:**



# ARTWORK (to scale)

## NEW/REPEAT ORDER/REDO/BACK ORDER

Signed and Approved by Client: Name: Date:

### Disclaimer:

Colour proofs are to be used as a guide only.

Line drawing is for approximate print positional guide only.

Please familiarise yourself with the product prior to approving.

It is not intended to be an exact scale or detailed representation.

Small details or text, including <sup>®</sup> <sup>™</sup> may fill in and not be legible.

Dotted lines will not be printed and are for maximum print guide only.

The fine lines and details in your logo may not be able to be produced clearly.